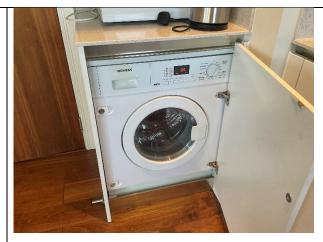

|            | 3 | Matching drawer fronts                      | Clean to interior and exterior                            |        |     |
|------------|---|---------------------------------------------|-----------------------------------------------------------|--------|-----|
|            | 3 | Wood laminate kitchen unit door fronts      | Clean to interior and exterior                            |        |     |
|            | 1 | Silver metal sink with plughole, hot and    | Clean but showing some                                    |        |     |
|            |   | cold mixer tap and a plug cover             | abrasive scratches, taps in                               |        |     |
|            |   |                                             | working order but dripping                                |        |     |
|            | 1 | Wall-mounted silver metal and black         | Secure, in good condition                                 |        |     |
|            |   | rubber-tipped doorstop                      |                                                           |        |     |
|            | 1 | Stainless-steel breakfast bar               | Secure, in good condition, some                           |        |     |
|            |   |                                             | abrasive scratches to top                                 |        |     |
| Appliances | 1 | Siemens integrated single oven, digital     | Clean, tested for power, light is                         |        |     |
|            |   | clock display, two circular dials, four     | in working order                                          |        |     |
|            |   | buttons. Inside comprises three silver      |                                                           |        |     |
|            |   | metal wire racks                            |                                                           |        |     |
|            | 1 | Siemens integrated fridge/freezer: fridge   | In good condition, clean, light is                        |        |     |
|            |   | comprises five clear plastic door trays,    | in working order, freezer is                              |        |     |
|            |   | five clear glass shelves with white plastic | cleaned and defrosted but water                           |        |     |
|            |   | trim, clear plastic salad crisper. Freezer  | remains to interior of drawers                            |        |     |
|            | 1 | comprises three clear plastic drawers       | Clare test 1 Comme                                        |        |     |
|            | 1 | White freestanding microwave                | Clean, tested for power                                   |        |     |
|            | 1 | Krups coffee machine                        | Clean, untested                                           |        |     |
|            | 1 | Siemens integrated washer/dryer             | Clean, tested for power, some                             |        |     |
|            |   | G: 11 1 1 1 1                               | discolouration to the soap drawer                         |        |     |
|            | 1 | Siemens black glass hob                     | Large crack to the lower left-                            |        |     |
|            |   |                                             | hand side corner, slightly rough                          |        |     |
|            |   |                                             | to the lower right-hand side corner, clean and tested for |        |     |
|            |   |                                             | power                                                     |        |     |
|            | 1 | Siemens integrated extractor hood           | Clean, tested for power, both                             |        |     |
|            | 1 | Siemens integrated extractor nood           | bulbs are not in working order                            |        |     |
|            | 1 | Siemens integrated slimline dishwasher      | Clean, tested for power                                   |        |     |
|            | 1 | with two crockery racks, one grey plastic   | Clean, tested for power                                   |        |     |
|            |   | cutlery tidy                                |                                                           |        |     |
|            | 1 | Baxi white metal boiler                     | Clean, untested                                           |        |     |
|            | 1 | Cookworks silver metal jug kettle with      | In good condition, untested                               |        |     |
|            | 1 | base                                        | in good condition, untested                               |        |     |
|            | 3 | Wooden chopping boards                      |                                                           | 3 seen | FWT |

Kettle

Door Front – Water Ingress

Washing Machine

Soap Drawer

Microwave

Hob

| RECEPTION<br>ROOM     | Quantity | Description                                                                                            | Inventory / Check-In                                                                                       | Check Out | Liability |
|-----------------------|----------|--------------------------------------------------------------------------------------------------------|------------------------------------------------------------------------------------------------------------|-----------|-----------|
| Ceiling               |          | White painted ceiling                                                                                  | In good condition                                                                                          |           |           |
| Walls                 |          | White painted walls                                                                                    | In good condition, one or two minor mid- to low-level scuff marks                                          |           |           |
| Skirting              |          | White painted wooden skirting                                                                          | In good condition, clean                                                                                   |           |           |
| Flooring              |          | Wooden flooring                                                                                        | Numerous scratches throughout, in good condition, clean                                                    |           |           |
| Windows               | 4        | Window: white UPVC frame, eight panes of glass, four silver metal handles, four locks, no keys seen    | Clean to interior, LHS window is<br>stiff to operate and does not open<br>fully, rest are in working order |           |           |
| Lighting              | 8        | Ceiling inset spotlights                                                                               | All in working order                                                                                       |           |           |
| Fixtures &<br>Fixings |          | Numerous stainless-steel sockets and switches                                                          | All clean, untested                                                                                        |           |           |
| G                     | 2        | Grey metal curtain poles                                                                               | Secure, in good condition                                                                                  |           |           |
|                       | 2        | White venetian blinds                                                                                  | Both do not appear to be in working order                                                                  |           |           |
| Furniture             | 1        | Yellow and green freestanding vintage-<br>style display cabinet, two glass door<br>fronts, two drawers | Showing some age-related wear, scuff marks to shelf, in good condition                                     |           |           |
|                       | 1        | Grey fabric three-seater couch, one long seat pad, three back cushions                                 | In good condition, clean                                                                                   |           |           |
|                       | 1        | White leather-effect chaise lounge                                                                     | Showing some signs of wear to the leather, in good condition, clean                                        |           |           |
|                       | 2        | Freestanding multi-coloured open-shelf box units                                                       | In good condition, clean, some age-related wear                                                            |           |           |
|                       | 1        | Wood laminate desk                                                                                     | In good condition, clean                                                                                   |           |           |
| Contents              | 1        | Acer black monitor                                                                                     | In good condition, untested                                                                                |           |           |
|                       | 2        | Pairs of grey full-length eyelet curtains                                                              | All showing discolouration to the back and all fraying at low level                                        |           |           |
|                       | 1        | Wall-mounted canvas print of a woodland scene                                                          | In good condition, clean                                                                                   |           |           |