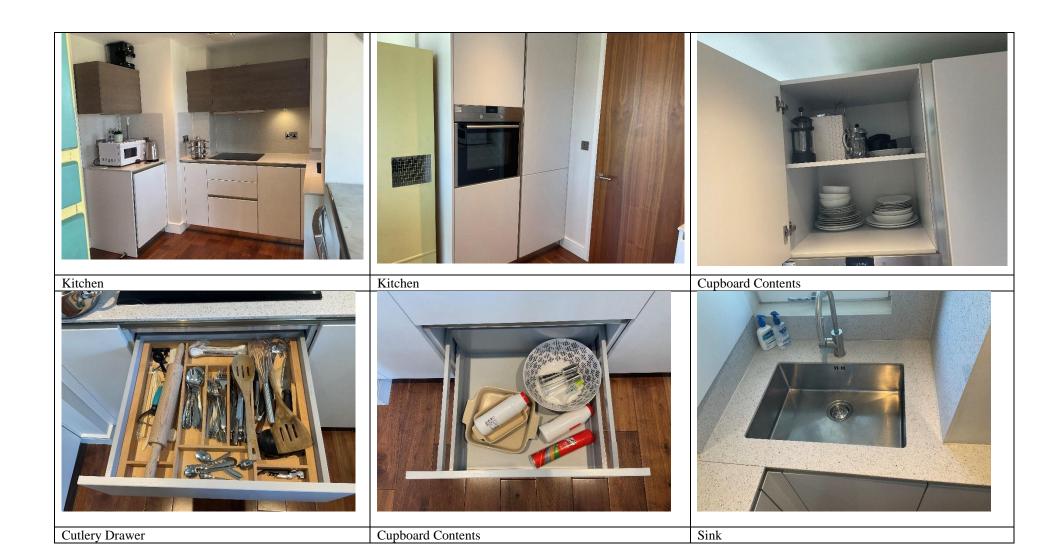

Kettle

Door Front – Water Ingress

Washing Machine

Soap Drawer

Microwave

Hob

| RECEPTION<br>ROOM     | Quantity | Description                                                                                            | Inventory / Check-In                                                                                       | Check Out | Liability |
|-----------------------|----------|--------------------------------------------------------------------------------------------------------|------------------------------------------------------------------------------------------------------------|-----------|-----------|
| Ceiling               |          | White painted ceiling                                                                                  | In good condition                                                                                          |           |           |
| Walls                 |          | White painted walls                                                                                    | In good condition, one or two minor mid- to low-level scuff marks                                          |           |           |
| Skirting              |          | White painted wooden skirting                                                                          | In good condition, clean                                                                                   |           |           |
| Flooring              |          | Wooden flooring                                                                                        | Numerous scratches throughout, in good condition, clean                                                    |           |           |
| Windows               | 4        | Window: white UPVC frame, eight panes of glass, four silver metal handles, four locks, no keys seen    | Clean to interior, LHS window is<br>stiff to operate and does not open<br>fully, rest are in working order |           |           |
| Lighting              | 8        | Ceiling inset spotlights                                                                               | All in working order                                                                                       |           |           |
| Fixtures &<br>Fixings |          | Numerous stainless-steel sockets and switches                                                          | All clean, untested                                                                                        |           |           |
| G                     | 2        | Grey metal curtain poles                                                                               | Secure, in good condition                                                                                  |           |           |
|                       | 2        | White venetian blinds                                                                                  | Both do not appear to be in working order                                                                  |           |           |
| Furniture             | 1        | Yellow and green freestanding vintage-<br>style display cabinet, two glass door<br>fronts, two drawers | Showing some age-related wear, scuff marks to shelf, in good condition                                     |           |           |
|                       | 1        | Grey fabric three-seater couch, one long seat pad, three back cushions                                 | In good condition, clean                                                                                   |           |           |
|                       | 1        | White leather-effect chaise lounge                                                                     | Showing some signs of wear to the leather, in good condition, clean                                        |           |           |
|                       | 2        | Freestanding multi-coloured open-shelf box units                                                       | In good condition, clean, some age-related wear                                                            |           |           |
|                       | 1        | Wood laminate desk                                                                                     | In good condition, clean                                                                                   |           |           |
| Contents              | 1        | Acer black monitor                                                                                     | In good condition, untested                                                                                |           |           |
|                       | 2        | Pairs of grey full-length eyelet curtains                                                              | All showing discolouration to the back and all fraying at low level                                        |           |           |
|                       | 1        | Wall-mounted canvas print of a woodland scene                                                          | In good condition, clean                                                                                   |           |           |