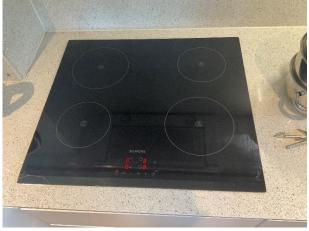

|            | 3 | Matching drawer fronts                      | Clean to interior and exterior                            |        |     |
|------------|---|---------------------------------------------|-----------------------------------------------------------|--------|-----|
|            | 3 | Wood laminate kitchen unit door fronts      | Clean to interior and exterior                            |        |     |
|            | 1 | Silver metal sink with plughole, hot and    | Clean but showing some                                    |        |     |
|            |   | cold mixer tap and a plug cover             | abrasive scratches, taps in                               |        |     |
|            |   |                                             | working order but dripping                                |        |     |
|            | 1 | Wall-mounted silver metal and black         | Secure, in good condition                                 |        |     |
|            |   | rubber-tipped doorstop                      |                                                           |        |     |
|            | 1 | Stainless-steel breakfast bar               | Secure, in good condition, some                           |        |     |
|            |   |                                             | abrasive scratches to top                                 |        |     |
| Appliances | 1 | Siemens integrated single oven, digital     | Clean, tested for power, light is                         |        |     |
|            |   | clock display, two circular dials, four     | in working order                                          |        |     |
|            |   | buttons. Inside comprises three silver      |                                                           |        |     |
|            |   | metal wire racks                            |                                                           |        |     |
|            | 1 | Siemens integrated fridge/freezer: fridge   | In good condition, clean, light is                        |        |     |
|            |   | comprises five clear plastic door trays,    | in working order, freezer is                              |        |     |
|            |   | five clear glass shelves with white plastic | cleaned and defrosted but water                           |        |     |
|            |   | trim, clear plastic salad crisper. Freezer  | remains to interior of drawers                            |        |     |
|            | 1 | comprises three clear plastic drawers       | Clare test 1 Comme                                        |        |     |
|            | 1 | White freestanding microwave                | Clean, tested for power                                   |        |     |
|            | 1 | Krups coffee machine                        | Clean, untested                                           |        |     |
|            | 1 | Siemens integrated washer/dryer             | Clean, tested for power, some                             |        |     |
|            |   | G: 11 1 1 1 1                               | discolouration to the soap drawer                         |        |     |
|            | 1 | Siemens black glass hob                     | Large crack to the lower left-                            |        |     |
|            |   |                                             | hand side corner, slightly rough                          |        |     |
|            |   |                                             | to the lower right-hand side corner, clean and tested for |        |     |
|            |   |                                             | power                                                     |        |     |
|            | 1 | Siemens integrated extractor hood           | Clean, tested for power, both                             |        |     |
|            | 1 | Siemens integrated extractor nood           | bulbs are not in working order                            |        |     |
|            | 1 | Siemens integrated slimline dishwasher      | Clean, tested for power                                   |        |     |
|            | 1 | with two crockery racks, one grey plastic   | Clean, tested for power                                   |        |     |
|            |   | cutlery tidy                                |                                                           |        |     |
|            | 1 | Baxi white metal boiler                     | Clean, untested                                           |        |     |
|            | 1 | Cookworks silver metal jug kettle with      | In good condition, untested                               |        |     |
|            | 1 | base                                        | in good condition, untested                               |        |     |
|            | 3 | Wooden chopping boards                      |                                                           | 3 seen | FWT |