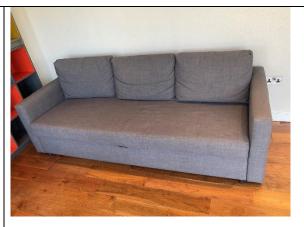

Kettle

Door Front – Water Ingress

Washing Machine

Soap Drawer

Microwave

Hob

| RECEPTION<br>ROOM     | Quantity | Description                                                                                            | Inventory / Check-In                                                                                       | Check Out | Liability |
|-----------------------|----------|--------------------------------------------------------------------------------------------------------|------------------------------------------------------------------------------------------------------------|-----------|-----------|
| Ceiling               |          | White painted ceiling                                                                                  | In good condition                                                                                          |           |           |
| Walls                 |          | White painted walls                                                                                    | In good condition, one or two minor mid- to low-level scuff marks                                          |           |           |
| Skirting              |          | White painted wooden skirting                                                                          | In good condition, clean                                                                                   |           |           |
| Flooring              |          | Wooden flooring                                                                                        | Numerous scratches throughout, in good condition, clean                                                    |           |           |
| Windows               | 4        | Window: white UPVC frame, eight panes of glass, four silver metal handles, four locks, no keys seen    | Clean to interior, LHS window is<br>stiff to operate and does not open<br>fully, rest are in working order |           |           |
| Lighting              | 8        | Ceiling inset spotlights                                                                               | All in working order                                                                                       |           |           |
| Fixtures &<br>Fixings |          | Numerous stainless-steel sockets and switches                                                          | All clean, untested                                                                                        |           |           |
| G                     | 2        | Grey metal curtain poles                                                                               | Secure, in good condition                                                                                  |           |           |
|                       | 2        | White venetian blinds                                                                                  | Both do not appear to be in working order                                                                  |           |           |
| Furniture             | 1        | Yellow and green freestanding vintage-<br>style display cabinet, two glass door<br>fronts, two drawers | Showing some age-related wear, scuff marks to shelf, in good condition                                     |           |           |
|                       | 1        | Grey fabric three-seater couch, one long seat pad, three back cushions                                 | In good condition, clean                                                                                   |           |           |
|                       | 1        | White leather-effect chaise lounge                                                                     | Showing some signs of wear to the leather, in good condition, clean                                        |           |           |
|                       | 2        | Freestanding multi-coloured open-shelf box units                                                       | In good condition, clean, some age-related wear                                                            |           |           |
|                       | 1        | Wood laminate desk                                                                                     | In good condition, clean                                                                                   |           |           |
| Contents              | 1        | Acer black monitor                                                                                     | In good condition, untested                                                                                |           |           |
|                       | 2        | Pairs of grey full-length eyelet curtains                                                              | All showing discolouration to the back and all fraying at low level                                        |           |           |
|                       | 1        | Wall-mounted canvas print of a woodland scene                                                          | In good condition, clean                                                                                   |           |           |

Reception Room

Vintage Style Unit

Couch

Storage Boxes

Couch

Windows

| BEDROOM               | Quantity | Description                                                                                                                                                                       | Inventory / Check-In                                                                                                                                                                            | Check Out | Liability |
|-----------------------|----------|-----------------------------------------------------------------------------------------------------------------------------------------------------------------------------------|-------------------------------------------------------------------------------------------------------------------------------------------------------------------------------------------------|-----------|-----------|
| <b>Door Exterior</b>  | 1        | White painted wooden door frame                                                                                                                                                   | In good condition, clean                                                                                                                                                                        |           |           |
|                       | 1        | Varnished wood door panel, silver metal lever handle                                                                                                                              | In good condition, clean                                                                                                                                                                        |           |           |
| <b>Door Interior</b>  | 1        | White painted wooden door frame                                                                                                                                                   | In good condition, clean                                                                                                                                                                        |           |           |
|                       | 1        | Varnished wood door panel, silver metal lever handle                                                                                                                              | In good condition, clean                                                                                                                                                                        |           |           |
| Ceiling               |          | White painted ceiling                                                                                                                                                             | In good condition                                                                                                                                                                               |           |           |
| Walls                 |          | Off-white painted walls                                                                                                                                                           | In good condition                                                                                                                                                                               |           |           |
| Skirting              |          | White painted wooden skirting                                                                                                                                                     | In good condition, clean, some minor scuff marks in places                                                                                                                                      |           |           |
| Flooring              |          | Beige fitted carpet                                                                                                                                                               | Circular ring mark on entry, discoloured throughout, flattening to the pile to the walkways, 2 x burns to the LHS near to the wardrobe, brown spot marks near the door on entry, vacuum cleaned |           |           |
| Window(s)             | 1        | Window: white UPVC frame, two panes of glass, one handle, one lock, no key seen                                                                                                   | Clean to interior, window is in working order, some minor scuff marks to the UPVC frame                                                                                                         |           |           |
| Lighting              | 4        | Ceiling inset spotlights                                                                                                                                                          | All in working order                                                                                                                                                                            |           |           |
|                       |          | Numerous stainless-steel sockets and switches                                                                                                                                     | All are clean, untested                                                                                                                                                                         |           |           |
| Fixtures &<br>Fixings | 1        | Fitted wardrobe: one sliding mirrored door front, one opaque sliding door front. Interior comprises one hat shelf, one silver metal hanging rail, two shelves, one set of drawers | In good condition, clean, some<br>minor scuff marks to interior,<br>various cost hangers seen                                                                                                   |           |           |
|                       | 1        | Black venetian blind                                                                                                                                                              | Does not appear to be in working order, clean                                                                                                                                                   |           |           |
| Furniture             | 2        | Beige sliding door bedside units                                                                                                                                                  | Some minor discolouration and scuff marks, in good condition, clean                                                                                                                             |           |           |