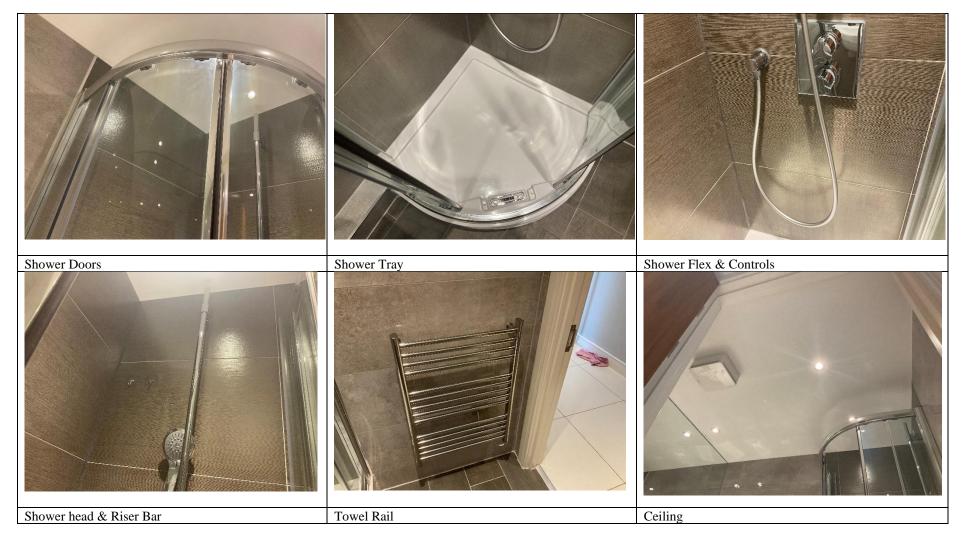

Flooring

Door Stop – Tips missing

Hallway

| BATHROOM             | Quantity | Description                                                                                                                                                                             | Inventory / Check-In                                                                                                                                                   | Check Out | Liability |
|----------------------|----------|-----------------------------------------------------------------------------------------------------------------------------------------------------------------------------------------|------------------------------------------------------------------------------------------------------------------------------------------------------------------------|-----------|-----------|
| Door Exterior        | 1        | White painted wooden door frame                                                                                                                                                         | In good condition, clean                                                                                                                                               |           |           |
|                      | 1        | Varnished wood door panel, silver metal handle, back of twist lock                                                                                                                      | Score line on centre, some<br>scattered scuff marks, in good<br>condition, clean                                                                                       |           |           |
| <b>Door Interior</b> | 1        | White painted wooden door frame                                                                                                                                                         | In good condition, clean                                                                                                                                               |           |           |
|                      | 1        | Varnished wood door panel with silver metal handle, twist lock                                                                                                                          | Handle is in good condition, lock is in working order, some minor scuff marks to the door                                                                              |           |           |
| Ceiling              |          | White painted ceiling                                                                                                                                                                   | In good condition, mastic sealant peeling slightly above mirror to the RHS                                                                                             |           |           |
| Walls                |          | Grey tiled walls                                                                                                                                                                        | In good condition, clean , 3 x plastic hooks                                                                                                                           |           |           |
| Flooring             |          | Grey tiled flooring                                                                                                                                                                     | In good condition, clean                                                                                                                                               |           |           |
| Lighting             | 3        | Ceiling inset spotlights                                                                                                                                                                | All in working order                                                                                                                                                   |           |           |
| Fixtures &           | 1        | Silver metal shaver socket point                                                                                                                                                        | In good condition, clean                                                                                                                                               |           |           |
| Fixings              | 1        | Wall-mounted large frameless mirror                                                                                                                                                     | In good condition, cleaned but<br>showing some minor smear<br>marks                                                                                                    |           |           |
|                      | 1        | Beige stone-effect shelf surround                                                                                                                                                       | In good condition, clean                                                                                                                                               |           |           |
|                      | 1        | White ceramic W.C, white plastic seat and lid, silver plastic dual push flush                                                                                                           | Flush is in working order, clean, in good condition, toilet seat is slightly loose                                                                                     |           |           |
|                      | 1        | White ceramic wash hand basin, silver<br>metal plughole, plug guard, hot and cold<br>mixer tap                                                                                          | Taps are in working order, clean, in good condition                                                                                                                    |           |           |
|                      | 1        | Shower cubicle: comprising white plastic<br>shower tray, four panes of glass, two silver<br>metal handles, silver metal shower flex,<br>shower controls, shower riser bar<br>showerhead | In good condition, clean, shower cubicle doors cleaned but showing some minor water marks and smear marks, interior tiled walls showing minor water marks at low level |           |           |
|                      | 1        | Silver metal heated towel rail                                                                                                                                                          | Secure, in good condition, untested                                                                                                                                    |           |           |
|                      | 1        | White Plastic ceiling mounted air vent                                                                                                                                                  | Clean, untested                                                                                                                                                        |           |           |