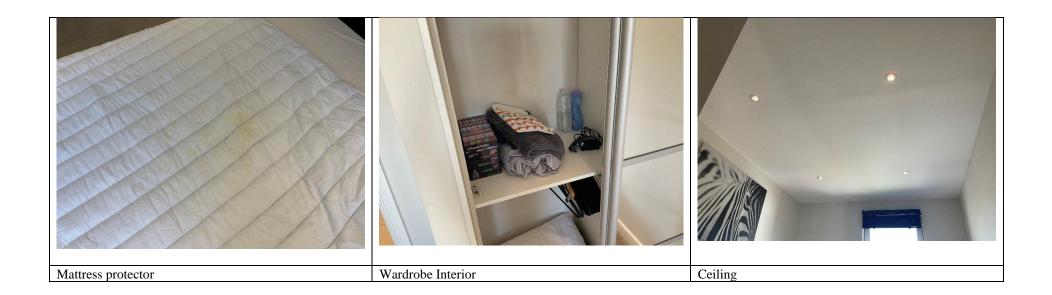

Reception Room

Vintage Style Unit

Couch

Storage Boxes

Couch

Windows

| BEDROOM               | Quantity | Description                                                                                                                                                                       | Inventory / Check-In                                                                                                                                                                            | Check Out | Liability |
|-----------------------|----------|-----------------------------------------------------------------------------------------------------------------------------------------------------------------------------------|-------------------------------------------------------------------------------------------------------------------------------------------------------------------------------------------------|-----------|-----------|
| <b>Door Exterior</b>  | 1        | White painted wooden door frame                                                                                                                                                   | In good condition, clean                                                                                                                                                                        |           |           |
|                       | 1        | Varnished wood door panel, silver metal lever handle                                                                                                                              | In good condition, clean                                                                                                                                                                        |           |           |
| <b>Door Interior</b>  | 1        | White painted wooden door frame                                                                                                                                                   | In good condition, clean                                                                                                                                                                        |           |           |
|                       | 1        | Varnished wood door panel, silver metal lever handle                                                                                                                              | In good condition, clean                                                                                                                                                                        |           |           |
| Ceiling               |          | White painted ceiling                                                                                                                                                             | In good condition                                                                                                                                                                               |           |           |
| Walls                 |          | Off-white painted walls                                                                                                                                                           | In good condition                                                                                                                                                                               |           |           |
| Skirting              |          | White painted wooden skirting                                                                                                                                                     | In good condition, clean, some minor scuff marks in places                                                                                                                                      |           |           |
| Flooring              |          | Beige fitted carpet                                                                                                                                                               | Circular ring mark on entry, discoloured throughout, flattening to the pile to the walkways, 2 x burns to the LHS near to the wardrobe, brown spot marks near the door on entry, vacuum cleaned |           |           |
| Window(s)             | 1        | Window: white UPVC frame, two panes of glass, one handle, one lock, no key seen                                                                                                   | Clean to interior, window is in working order, some minor scuff marks to the UPVC frame                                                                                                         |           |           |
| Lighting              | 4        | Ceiling inset spotlights                                                                                                                                                          | All in working order                                                                                                                                                                            |           |           |
|                       |          | Numerous stainless-steel sockets and switches                                                                                                                                     | All are clean, untested                                                                                                                                                                         |           |           |
| Fixtures &<br>Fixings | 1        | Fitted wardrobe: one sliding mirrored door front, one opaque sliding door front. Interior comprises one hat shelf, one silver metal hanging rail, two shelves, one set of drawers | In good condition, clean, some<br>minor scuff marks to interior,<br>various cost hangers seen                                                                                                   |           |           |
|                       | 1        | Black venetian blind                                                                                                                                                              | Does not appear to be in working order, clean                                                                                                                                                   |           |           |
| Furniture             | 2        | Beige sliding door bedside units                                                                                                                                                  | Some minor discolouration and scuff marks, in good condition, clean                                                                                                                             |           |           |

|          | 1       | Black leather-effect double bed frame                 | In good condition, clean, lightly dusty to the edges |
|----------|---------|-------------------------------------------------------|------------------------------------------------------|
|          | 1       | White double mattress                                 | Showing some stains                                  |
| Contents | 1       | Stainless-steel bedside lamp with a grey fabric shade | Bulb is in working order, clean                      |
|          | 1       | Plug-in alarm clock                                   | In good condition, stored to wardrobe, untested      |
|          | 1       | Wall-mounted canvas of a zebra                        | In good condition                                    |
|          | 1       | White pillow                                          | In used condition, stored neatly to the wardrobe     |
|          | 1       | White mattress protector                              | Stained                                              |
|          | Various | Black fabric coat hanger                              | As seen                                              |
|          | 1       | Grey fabric throw                                     | Uninspected, stored to wardrobe                      |
|          | 1       | Grey fitted sheet                                     | Uninspected, stored to wardrobe                      |
|          | 1       | 1 x iron in box                                       | Uninspected                                          |