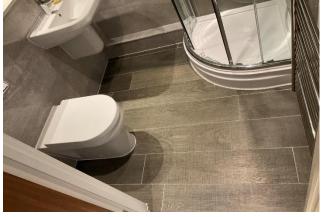

Flooring

Door Stop – Tips missing

Hallway

| BATHROOM             | Quantity | Description                                                                                                                                                                             | Inventory / Check-In                                                                                                                                                   | Check Out | Liability |
|----------------------|----------|-----------------------------------------------------------------------------------------------------------------------------------------------------------------------------------------|------------------------------------------------------------------------------------------------------------------------------------------------------------------------|-----------|-----------|
| Door Exterior        | 1        | White painted wooden door frame                                                                                                                                                         | In good condition, clean                                                                                                                                               |           |           |
|                      | 1        | Varnished wood door panel, silver metal handle, back of twist lock                                                                                                                      | Score line on centre, some<br>scattered scuff marks, in good<br>condition, clean                                                                                       |           |           |
| <b>Door Interior</b> | 1        | White painted wooden door frame                                                                                                                                                         | In good condition, clean                                                                                                                                               |           |           |
|                      | 1        | Varnished wood door panel with silver metal handle, twist lock                                                                                                                          | Handle is in good condition, lock is in working order, some minor scuff marks to the door                                                                              |           |           |
| Ceiling              |          | White painted ceiling                                                                                                                                                                   | In good condition, mastic sealant peeling slightly above mirror to the RHS                                                                                             |           |           |
| Walls                |          | Grey tiled walls                                                                                                                                                                        | In good condition, clean , 3 x plastic hooks                                                                                                                           |           |           |
| Flooring             |          | Grey tiled flooring                                                                                                                                                                     | In good condition, clean                                                                                                                                               |           |           |
| Lighting             | 3        | Ceiling inset spotlights                                                                                                                                                                | All in working order                                                                                                                                                   |           |           |
| Fixtures &           | 1        | Silver metal shaver socket point                                                                                                                                                        | In good condition, clean                                                                                                                                               |           |           |
| Fixings              | 1        | Wall-mounted large frameless mirror                                                                                                                                                     | In good condition, cleaned but<br>showing some minor smear<br>marks                                                                                                    |           |           |
|                      | 1        | Beige stone-effect shelf surround                                                                                                                                                       | In good condition, clean                                                                                                                                               |           |           |
|                      | 1        | White ceramic W.C, white plastic seat and lid, silver plastic dual push flush                                                                                                           | Flush is in working order, clean, in good condition, toilet seat is slightly loose                                                                                     |           |           |
|                      | 1        | White ceramic wash hand basin, silver<br>metal plughole, plug guard, hot and cold<br>mixer tap                                                                                          | Taps are in working order, clean, in good condition                                                                                                                    |           |           |
|                      | 1        | Shower cubicle: comprising white plastic<br>shower tray, four panes of glass, two silver<br>metal handles, silver metal shower flex,<br>shower controls, shower riser bar<br>showerhead | In good condition, clean, shower cubicle doors cleaned but showing some minor water marks and smear marks, interior tiled walls showing minor water marks at low level |           |           |
|                      | 1        | Silver metal heated towel rail                                                                                                                                                          | Secure, in good condition, untested                                                                                                                                    |           |           |
|                      | 1        | White Plastic ceiling mounted air vent                                                                                                                                                  | Clean, untested                                                                                                                                                        |           |           |