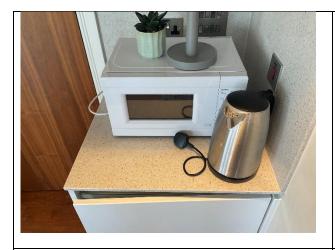

Basin

| KITCHEN       | Quantity | Description                                                                                                   | Inventory / Check-In                                                                                                                                                                                                                    | Check Out | Liability |
|---------------|----------|---------------------------------------------------------------------------------------------------------------|-----------------------------------------------------------------------------------------------------------------------------------------------------------------------------------------------------------------------------------------|-----------|-----------|
| Door Exterior | 1        | White painted wooden door frame                                                                               | In good condition, clean                                                                                                                                                                                                                |           |           |
|               | 1        | Varnished wood door panel, silver metal handle                                                                | In good condition, clean                                                                                                                                                                                                                |           |           |
| Door Interior | 1        | White painted wooden door frame                                                                               | In good condition, clean                                                                                                                                                                                                                |           |           |
|               | 1        | Varnished wood door panel, silver metal handle                                                                | In good condition, clean, a few splash marks to the door panel                                                                                                                                                                          |           |           |
| Ceiling       |          | White painted ceiling                                                                                         | In good condition                                                                                                                                                                                                                       |           |           |
| Walls         |          | White painted walls                                                                                           | In good condition, 1 x plastic hook                                                                                                                                                                                                     |           |           |
|               |          | Granite-effect splashback tiled walls                                                                         | In good condition, clean                                                                                                                                                                                                                |           |           |
| Skirting      |          | White painted wooden skirting                                                                                 | In good condition, clean                                                                                                                                                                                                                |           |           |
| Floors        |          | Wooden flooring                                                                                               | In good condition, clean, some surface scratches throughout                                                                                                                                                                             |           |           |
| Window        | 1        | Window: white UPVC frame, one pane of glass, one silver metal handle, one lock, no key seen                   | Clean to interior                                                                                                                                                                                                                       |           |           |
| Back Door     | 1        | Door: White UPVC frame, one pane of glass, one covered panel, one silver metal handle, one lock, one key seen | In good condition, clean to interior, slightly dusty and watermarked to exterior                                                                                                                                                        |           |           |
| Lighting      | 3        | Ceiling inset spotlights                                                                                      | All in working order                                                                                                                                                                                                                    |           |           |
|               | 2        | Under unit spotlights                                                                                         | One is not in working order                                                                                                                                                                                                             |           |           |
| Fixtures &    | 1        | Ceiling-mounted heat detector                                                                                 | Green power light is showing                                                                                                                                                                                                            |           |           |
| Fixings       | 1        | Ceiling-mounted Vent-Axia unit                                                                                | Dusty, untested                                                                                                                                                                                                                         |           |           |
|               |          | Numerous silver metal sockets and switches                                                                    | Clean, untested                                                                                                                                                                                                                         |           |           |
|               | 9        | White laminate kitchen unit door fronts                                                                       | Clean to interior and exterior,<br>Interior of door to the washing<br>machine showing a chip and<br>signs of water ingress to the top<br>Exterior of some of the door<br>fronts showing minor drip marks,<br>require a light final wipe |           |           |

Kettle

Door Front – Water Ingress

Washing Machine

Soap Drawer

Microwave

Hob

| RECEPTION<br>ROOM     | Quantity | Description                                                                                            | Inventory / Check-In                                                                                       | Check Out | Liability |
|-----------------------|----------|--------------------------------------------------------------------------------------------------------|------------------------------------------------------------------------------------------------------------|-----------|-----------|
| Ceiling               |          | White painted ceiling                                                                                  | In good condition                                                                                          |           |           |
| Walls                 |          | White painted walls                                                                                    | In good condition, one or two minor mid- to low-level scuff marks                                          |           |           |
| Skirting              |          | White painted wooden skirting                                                                          | In good condition, clean                                                                                   |           |           |
| Flooring              |          | Wooden flooring                                                                                        | Numerous scratches throughout, in good condition, clean                                                    |           |           |
| Windows               | 4        | Window: white UPVC frame, eight panes of glass, four silver metal handles, four locks, no keys seen    | Clean to interior, LHS window is<br>stiff to operate and does not open<br>fully, rest are in working order |           |           |
| Lighting              | 8        | Ceiling inset spotlights                                                                               | All in working order                                                                                       |           |           |
| Fixtures &<br>Fixings |          | Numerous stainless-steel sockets and switches                                                          | All clean, untested                                                                                        |           |           |
| G                     | 2        | Grey metal curtain poles                                                                               | Secure, in good condition                                                                                  |           |           |
|                       | 2        | White venetian blinds                                                                                  | Both do not appear to be in working order                                                                  |           |           |
| Furniture             | 1        | Yellow and green freestanding vintage-<br>style display cabinet, two glass door<br>fronts, two drawers | Showing some age-related wear, scuff marks to shelf, in good condition                                     |           |           |
|                       | 1        | Grey fabric three-seater couch, one long seat pad, three back cushions                                 | In good condition, clean                                                                                   |           |           |
|                       | 1        | White leather-effect chaise lounge                                                                     | Showing some signs of wear to the leather, in good condition, clean                                        |           |           |
|                       | 2        | Freestanding multi-coloured open-shelf box units                                                       | In good condition, clean, some age-related wear                                                            |           |           |
|                       | 1        | Wood laminate desk                                                                                     | In good condition, clean                                                                                   |           |           |
| Contents              | 1        | Acer black monitor                                                                                     | In good condition, untested                                                                                |           |           |
|                       | 2        | Pairs of grey full-length eyelet curtains                                                              | All showing discolouration to the back and all fraying at low level                                        |           |           |
|                       | 1        | Wall-mounted canvas print of a woodland scene                                                          | In good condition, clean                                                                                   |           |           |