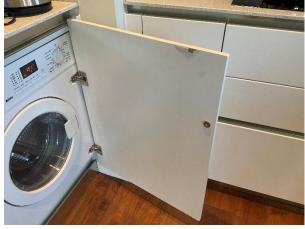

Basin

| KITCHEN       | Quantity | Description                                                                                                   | Inventory / Check-In                                                                                                                                                                                                                    | Check Out | Liability |
|---------------|----------|---------------------------------------------------------------------------------------------------------------|-----------------------------------------------------------------------------------------------------------------------------------------------------------------------------------------------------------------------------------------|-----------|-----------|
| Door Exterior | 1        | White painted wooden door frame                                                                               | In good condition, clean                                                                                                                                                                                                                |           |           |
|               | 1        | Varnished wood door panel, silver metal handle                                                                | In good condition, clean                                                                                                                                                                                                                |           |           |
| Door Interior | 1        | White painted wooden door frame                                                                               | In good condition, clean                                                                                                                                                                                                                |           |           |
|               | 1        | Varnished wood door panel, silver metal handle                                                                | In good condition, clean, a few splash marks to the door panel                                                                                                                                                                          |           |           |
| Ceiling       |          | White painted ceiling                                                                                         | In good condition                                                                                                                                                                                                                       |           |           |
| Walls         |          | White painted walls                                                                                           | In good condition, 1 x plastic hook                                                                                                                                                                                                     |           |           |
|               |          | Granite-effect splashback tiled walls                                                                         | In good condition, clean                                                                                                                                                                                                                |           |           |
| Skirting      |          | White painted wooden skirting                                                                                 | In good condition, clean                                                                                                                                                                                                                |           |           |
| Floors        |          | Wooden flooring                                                                                               | In good condition, clean, some surface scratches throughout                                                                                                                                                                             |           |           |
| Window        | 1        | Window: white UPVC frame, one pane of glass, one silver metal handle, one lock, no key seen                   | Clean to interior                                                                                                                                                                                                                       |           |           |
| Back Door     | 1        | Door: White UPVC frame, one pane of glass, one covered panel, one silver metal handle, one lock, one key seen | In good condition, clean to interior, slightly dusty and watermarked to exterior                                                                                                                                                        |           |           |
| Lighting      | 3        | Ceiling inset spotlights                                                                                      | All in working order                                                                                                                                                                                                                    |           |           |
|               | 2        | Under unit spotlights                                                                                         | One is not in working order                                                                                                                                                                                                             |           |           |
| Fixtures &    | 1        | Ceiling-mounted heat detector                                                                                 | Green power light is showing                                                                                                                                                                                                            |           |           |
| Fixings       | 1        | Ceiling-mounted Vent-Axia unit                                                                                | Dusty, untested                                                                                                                                                                                                                         |           |           |
|               |          | Numerous silver metal sockets and switches                                                                    | Clean, untested                                                                                                                                                                                                                         |           |           |
|               | 9        | White laminate kitchen unit door fronts                                                                       | Clean to interior and exterior,<br>Interior of door to the washing<br>machine showing a chip and<br>signs of water ingress to the top<br>Exterior of some of the door<br>fronts showing minor drip marks,<br>require a light final wipe |           |           |

Kettle

Door Front – Water Ingress

Washing Machine

Soap Drawer

Microwave

Hob

| RECEPTION<br>ROOM     | Quantity | Description                                                                                            | Inventory / Check-In                                                                                       | Check Out | Liability |
|-----------------------|----------|--------------------------------------------------------------------------------------------------------|------------------------------------------------------------------------------------------------------------|-----------|-----------|
| Ceiling               |          | White painted ceiling                                                                                  | In good condition                                                                                          |           |           |
| Walls                 |          | White painted walls                                                                                    | In good condition, one or two minor mid- to low-level scuff marks                                          |           |           |
| Skirting              |          | White painted wooden skirting                                                                          | In good condition, clean                                                                                   |           |           |
| Flooring              |          | Wooden flooring                                                                                        | Numerous scratches throughout, in good condition, clean                                                    |           |           |
| Windows               | 4        | Window: white UPVC frame, eight panes of glass, four silver metal handles, four locks, no keys seen    | Clean to interior, LHS window is<br>stiff to operate and does not open<br>fully, rest are in working order |           |           |
| Lighting              | 8        | Ceiling inset spotlights                                                                               | All in working order                                                                                       |           |           |
| Fixtures &<br>Fixings |          | Numerous stainless-steel sockets and switches                                                          | All clean, untested                                                                                        |           |           |
| G                     | 2        | Grey metal curtain poles                                                                               | Secure, in good condition                                                                                  |           |           |
|                       | 2        | White venetian blinds                                                                                  | Both do not appear to be in working order                                                                  |           |           |
| Furniture             | 1        | Yellow and green freestanding vintage-<br>style display cabinet, two glass door<br>fronts, two drawers | Showing some age-related wear, scuff marks to shelf, in good condition                                     |           |           |
|                       | 1        | Grey fabric three-seater couch, one long seat pad, three back cushions                                 | In good condition, clean                                                                                   |           |           |
|                       | 1        | White leather-effect chaise lounge                                                                     | Showing some signs of wear to the leather, in good condition, clean                                        |           |           |
|                       | 2        | Freestanding multi-coloured open-shelf box units                                                       | In good condition, clean, some age-related wear                                                            |           |           |
|                       | 1        | Wood laminate desk                                                                                     | In good condition, clean                                                                                   |           |           |
| Contents              | 1        | Acer black monitor                                                                                     | In good condition, untested                                                                                |           |           |
|                       | 2        | Pairs of grey full-length eyelet curtains                                                              | All showing discolouration to the back and all fraying at low level                                        |           |           |
|                       | 1        | Wall-mounted canvas print of a woodland scene                                                          | In good condition, clean                                                                                   |           |           |