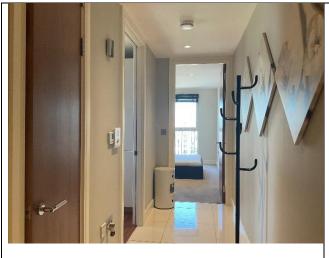

| HALLWAY    | Quantity | Description                                 | Inventory / Check-In                | Check Out | Liability |
|------------|----------|---------------------------------------------|-------------------------------------|-----------|-----------|
| Ceiling    |          | White painted ceiling                       | In good condition, one or two       |           |           |
|            |          |                                             | minor scuff marks, 1 x settlement   |           |           |
|            |          |                                             | crack                               |           |           |
| Walls      |          | Off-white painted walls                     | In good condition, some minor       |           |           |
|            |          |                                             | angle chips, some minor mid- to     |           |           |
|            |          |                                             | low-level scuff marks               |           |           |
| Skirting   |          | White painted wooden skirting               | In good condition and clean         |           |           |
| Floors     |          | White tiled flooring                        | In good condition, clean, one tile  |           |           |
|            |          |                                             | showing a large crack near the      |           |           |
|            |          |                                             | kitchen                             |           |           |
| Lighting   | 3        | Ceiling inset spotlights                    | All in working order                |           |           |
| Fixtures & | 3        | Silver metal single light switches          | Clean, untested                     |           |           |
| Fixings    | 1        | Matching single fuse                        | Clean, untested                     |           |           |
|            | 1        | Matching double plug socket                 | Clean, untested                     |           |           |
|            | 1        | White plastic BT Openreach socket           | Clean, untested                     |           |           |
|            | 1        | White plastic digital display thermostat    | Cl                                  |           |           |
|            |          | control                                     | Clean, untested                     |           |           |
|            | 1        | White plastic entry phone system            | Clean, untested                     |           |           |
|            | 2        | Skirting-mounted silver metal and black     | Secure, clean, both rubber tips     |           |           |
|            |          | rubber-tipped doorstop                      | not seen                            |           |           |
|            | 1        | Ceiling-mounted white plastic smoke         | In working order                    |           |           |
|            |          | detector                                    |                                     |           |           |
|            | 1        | Doorbell chime                              | In working order                    |           |           |
|            | 1        | Fitted cupboard: white painted wooden       | In good condition, clean, some      |           |           |
|            |          | door frame, varnished wood door panel,      | minor scuff marks to the door,      |           |           |
|            |          | silver metal handle. Inside comprises a     | ceiling, walls and skirting in good |           |           |
|            |          | white painted ceiling, white painted walls, | condition, tiled flooring difficult |           |           |
|            |          | white painted wooden skirting, white tiled  | to inspect due to number of         |           |           |
|            |          | flooring, one ceiling-mounted rose with     | items, bulb not in working order,   |           |           |
|            |          | bulb, white plastic sockets and switches,   | sockets and switches are clean      |           |           |
|            |          | one beige plastic underfloor heating        | and untested, underfloor heating    |           |           |
|            |          | control box, one white plastic fuse box     | control box is clean but untested,  |           |           |
|            |          | with cover, 1 x plastic hook                | fuse box with cover is clean and    |           |           |
|            |          |                                             | untested                            |           |           |

| Contents |   | Contents in cupboard: one ironing board with a semi-nude man on the cover, vacuum cleaner with attachments, one dustpan and brush set, 2 x duster, one bath | Vacuum cleaner taped together,<br>dustpan and brush set is in good<br>condition, duster is in used<br>condition, bath mat in good |  |
|----------|---|-------------------------------------------------------------------------------------------------------------------------------------------------------------|-----------------------------------------------------------------------------------------------------------------------------------|--|
|          | 1 | mat, 2 x wooden strips                                                                                                                                      | condition                                                                                                                         |  |
|          | 1 | Black metal freestanding coat stand                                                                                                                         | In good condition, clean, slightly unstable                                                                                       |  |
|          | 1 | Set of three floral canvas prints attached to the walls                                                                                                     | In good condition                                                                                                                 |  |
|          | 1 | Beige three-tier bedside table                                                                                                                              | Showing a few scuff marks, in good condition, clean, purple marks to the top                                                      |  |