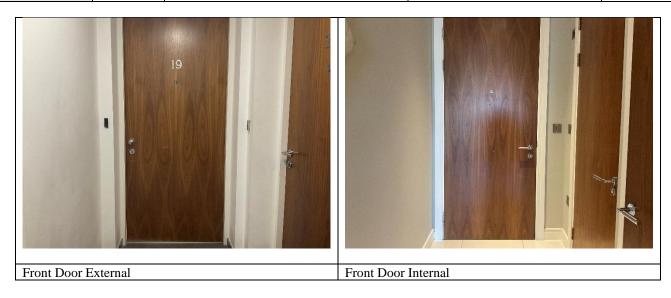

| FRONT DOOR | Quantity | Description                                                                                           | Inventory / Check-In                                                                                                                              | Check Out | Liability |
|------------|----------|-------------------------------------------------------------------------------------------------------|---------------------------------------------------------------------------------------------------------------------------------------------------|-----------|-----------|
| Exterior   | 1        | White painted wooden door frame                                                                       | In good condition, clean, some<br>minor angle chips, door bell LHS<br>(detached)                                                                  |           |           |
|            | 1        | Varnished wooden door panel, silver<br>numerals 19, spyhole, doorknob, Yale<br>lock                   | Door is showing a large score<br>line on centre, scattered scuff<br>marks, one screw missing from<br>the door handle, clean, in good<br>condition |           |           |
| Interior   | 1        | White painted wooden door frame                                                                       | In good condition, clean                                                                                                                          |           |           |
|            | 1        | Varnished wooden door panel with silver<br>metal back of spyhole with cover, handle<br>and twist lock | Lock is in working order, some<br>scattered score lines throughout,<br>one small chip low level right-<br>hand side                               |           |           |