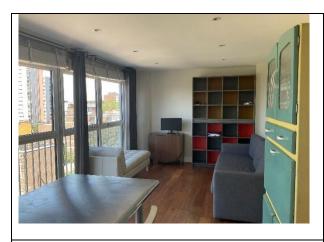

Kettle

Door Front – Water Ingress

Washing Machine

Soap Drawer

Microwave

Hob

| RECEPTION<br>ROOM     | Quantity | Description                                                                                            | Inventory / Check-In                                                                                       | Check Out | Liability |
|-----------------------|----------|--------------------------------------------------------------------------------------------------------|------------------------------------------------------------------------------------------------------------|-----------|-----------|
| Ceiling               |          | White painted ceiling                                                                                  | In good condition                                                                                          |           |           |
| Walls                 |          | White painted walls                                                                                    | In good condition, one or two minor mid- to low-level scuff marks                                          |           |           |
| Skirting              |          | White painted wooden skirting                                                                          | In good condition, clean                                                                                   |           |           |
| Flooring              |          | Wooden flooring                                                                                        | Numerous scratches throughout, in good condition, clean                                                    |           |           |
| Windows               | 4        | Window: white UPVC frame, eight panes of glass, four silver metal handles, four locks, no keys seen    | Clean to interior, LHS window is<br>stiff to operate and does not open<br>fully, rest are in working order |           |           |
| Lighting              | 8        | Ceiling inset spotlights                                                                               | All in working order                                                                                       |           |           |
| Fixtures &<br>Fixings |          | Numerous stainless-steel sockets and switches                                                          | All clean, untested                                                                                        |           |           |
| G                     | 2        | Grey metal curtain poles                                                                               | Secure, in good condition                                                                                  |           |           |
|                       | 2        | White venetian blinds                                                                                  | Both do not appear to be in working order                                                                  |           |           |
| Furniture             | 1        | Yellow and green freestanding vintage-<br>style display cabinet, two glass door<br>fronts, two drawers | Showing some age-related wear, scuff marks to shelf, in good condition                                     |           |           |
|                       | 1        | Grey fabric three-seater couch, one long seat pad, three back cushions                                 | In good condition, clean                                                                                   |           |           |
|                       | 1        | White leather-effect chaise lounge                                                                     | Showing some signs of wear to the leather, in good condition, clean                                        |           |           |
|                       | 2        | Freestanding multi-coloured open-shelf box units                                                       | In good condition, clean, some age-related wear                                                            |           |           |
|                       | 1        | Wood laminate desk                                                                                     | In good condition, clean                                                                                   |           |           |
| Contents              | 1        | Acer black monitor                                                                                     | In good condition, untested                                                                                |           |           |
|                       | 2        | Pairs of grey full-length eyelet curtains                                                              | All showing discolouration to the back and all fraying at low level                                        |           |           |
|                       | 1        | Wall-mounted canvas print of a woodland scene                                                          | In good condition, clean                                                                                   |           |           |

Reception Room

Vintage Style Unit

Couch

Storage Boxes

Couch

Windows

| BEDROOM               | Quantity | Description                                                                                                                                                                       | Inventory / Check-In                                                                                                                                                                            | Check Out | Liability |
|-----------------------|----------|-----------------------------------------------------------------------------------------------------------------------------------------------------------------------------------|-------------------------------------------------------------------------------------------------------------------------------------------------------------------------------------------------|-----------|-----------|
| <b>Door Exterior</b>  | 1        | White painted wooden door frame                                                                                                                                                   | In good condition, clean                                                                                                                                                                        |           |           |
|                       | 1        | Varnished wood door panel, silver metal lever handle                                                                                                                              | In good condition, clean                                                                                                                                                                        |           |           |
| <b>Door Interior</b>  | 1        | White painted wooden door frame                                                                                                                                                   | In good condition, clean                                                                                                                                                                        |           |           |
|                       | 1        | Varnished wood door panel, silver metal lever handle                                                                                                                              | In good condition, clean                                                                                                                                                                        |           |           |
| Ceiling               |          | White painted ceiling                                                                                                                                                             | In good condition                                                                                                                                                                               |           |           |
| Walls                 |          | Off-white painted walls                                                                                                                                                           | In good condition                                                                                                                                                                               |           |           |
| Skirting              |          | White painted wooden skirting                                                                                                                                                     | In good condition, clean, some minor scuff marks in places                                                                                                                                      |           |           |
| Flooring              |          | Beige fitted carpet                                                                                                                                                               | Circular ring mark on entry, discoloured throughout, flattening to the pile to the walkways, 2 x burns to the LHS near to the wardrobe, brown spot marks near the door on entry, vacuum cleaned |           |           |
| Window(s)             | 1        | Window: white UPVC frame, two panes of glass, one handle, one lock, no key seen                                                                                                   | Clean to interior, window is in working order, some minor scuff marks to the UPVC frame                                                                                                         |           |           |
| Lighting              | 4        | Ceiling inset spotlights                                                                                                                                                          | All in working order                                                                                                                                                                            |           |           |
|                       |          | Numerous stainless-steel sockets and switches                                                                                                                                     | All are clean, untested                                                                                                                                                                         |           |           |
| Fixtures &<br>Fixings | 1        | Fitted wardrobe: one sliding mirrored door front, one opaque sliding door front. Interior comprises one hat shelf, one silver metal hanging rail, two shelves, one set of drawers | In good condition, clean, some<br>minor scuff marks to interior,<br>various cost hangers seen                                                                                                   |           |           |
|                       | 1        | Black venetian blind                                                                                                                                                              | Does not appear to be in working order, clean                                                                                                                                                   |           |           |
| Furniture             | 2        | Beige sliding door bedside units                                                                                                                                                  | Some minor discolouration and scuff marks, in good condition, clean                                                                                                                             |           |           |