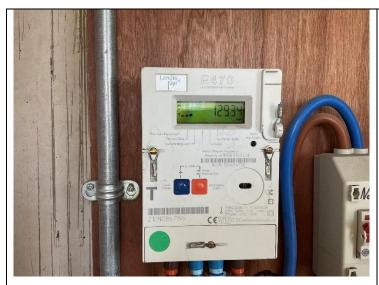

No. of floors in property: Smoke alarm on each floor: Yes Furnished / Unfurnished: Furnished

Electricity Meter

Location: Through balcony door Access: Riser cupboard key Serial No.:Z12N086786

Reading: 12934