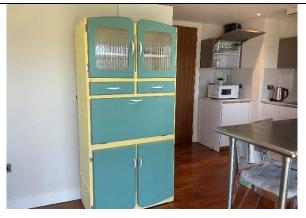

Kettle

Door Front – Water Ingress

Washing Machine

Soap Drawer

Microwave

Hob

| RECEPTION<br>ROOM     | Quantity | Description                                                                                            | Inventory / Check-In                                                                                       | Check Out | Liability |
|-----------------------|----------|--------------------------------------------------------------------------------------------------------|------------------------------------------------------------------------------------------------------------|-----------|-----------|
| Ceiling               |          | White painted ceiling                                                                                  | In good condition                                                                                          |           |           |
| Walls                 |          | White painted walls                                                                                    | In good condition, one or two minor mid- to low-level scuff marks                                          |           |           |
| Skirting              |          | White painted wooden skirting                                                                          | In good condition, clean                                                                                   |           |           |
| Flooring              |          | Wooden flooring                                                                                        | Numerous scratches throughout, in good condition, clean                                                    |           |           |
| Windows               | 4        | Window: white UPVC frame, eight panes of glass, four silver metal handles, four locks, no keys seen    | Clean to interior, LHS window is<br>stiff to operate and does not open<br>fully, rest are in working order |           |           |
| Lighting              | 8        | Ceiling inset spotlights                                                                               | All in working order                                                                                       |           |           |
| Fixtures &<br>Fixings |          | Numerous stainless-steel sockets and switches                                                          | All clean, untested                                                                                        |           |           |
| G                     | 2        | Grey metal curtain poles                                                                               | Secure, in good condition                                                                                  |           |           |
|                       | 2        | White venetian blinds                                                                                  | Both do not appear to be in working order                                                                  |           |           |
| Furniture             | 1        | Yellow and green freestanding vintage-<br>style display cabinet, two glass door<br>fronts, two drawers | Showing some age-related wear, scuff marks to shelf, in good condition                                     |           |           |
|                       | 1        | Grey fabric three-seater couch, one long seat pad, three back cushions                                 | In good condition, clean                                                                                   |           |           |
|                       | 1        | White leather-effect chaise lounge                                                                     | Showing some signs of wear to the leather, in good condition, clean                                        |           |           |
|                       | 2        | Freestanding multi-coloured open-shelf box units                                                       | In good condition, clean, some age-related wear                                                            |           |           |
|                       | 1        | Wood laminate desk                                                                                     | In good condition, clean                                                                                   |           |           |
| Contents              | 1        | Acer black monitor                                                                                     | In good condition, untested                                                                                |           |           |
|                       | 2        | Pairs of grey full-length eyelet curtains                                                              | All showing discolouration to the back and all fraying at low level                                        |           |           |
|                       | 1        | Wall-mounted canvas print of a woodland scene                                                          | In good condition, clean                                                                                   |           |           |

Reception Room

Vintage Style Unit

Couch

Storage Boxes

Couch

Windows

| BEDROOM               | Quantity | Description                                                                                                                                                                       | Inventory / Check-In                                                                                                                                                                            | Check Out | Liability |
|-----------------------|----------|-----------------------------------------------------------------------------------------------------------------------------------------------------------------------------------|-------------------------------------------------------------------------------------------------------------------------------------------------------------------------------------------------|-----------|-----------|
| <b>Door Exterior</b>  | 1        | White painted wooden door frame                                                                                                                                                   | In good condition, clean                                                                                                                                                                        |           |           |
|                       | 1        | Varnished wood door panel, silver metal lever handle                                                                                                                              | In good condition, clean                                                                                                                                                                        |           |           |
| <b>Door Interior</b>  | 1        | White painted wooden door frame                                                                                                                                                   | In good condition, clean                                                                                                                                                                        |           |           |
|                       | 1        | Varnished wood door panel, silver metal lever handle                                                                                                                              | In good condition, clean                                                                                                                                                                        |           |           |
| Ceiling               |          | White painted ceiling                                                                                                                                                             | In good condition                                                                                                                                                                               |           |           |
| Walls                 |          | Off-white painted walls                                                                                                                                                           | In good condition                                                                                                                                                                               |           |           |
| Skirting              |          | White painted wooden skirting                                                                                                                                                     | In good condition, clean, some minor scuff marks in places                                                                                                                                      |           |           |
| Flooring              |          | Beige fitted carpet                                                                                                                                                               | Circular ring mark on entry, discoloured throughout, flattening to the pile to the walkways, 2 x burns to the LHS near to the wardrobe, brown spot marks near the door on entry, vacuum cleaned |           |           |
| Window(s)             | 1        | Window: white UPVC frame, two panes of glass, one handle, one lock, no key seen                                                                                                   | Clean to interior, window is in working order, some minor scuff marks to the UPVC frame                                                                                                         |           |           |
| Lighting              | 4        | Ceiling inset spotlights                                                                                                                                                          | All in working order                                                                                                                                                                            |           |           |
|                       |          | Numerous stainless-steel sockets and switches                                                                                                                                     | All are clean, untested                                                                                                                                                                         |           |           |
| Fixtures &<br>Fixings | 1        | Fitted wardrobe: one sliding mirrored door front, one opaque sliding door front. Interior comprises one hat shelf, one silver metal hanging rail, two shelves, one set of drawers | In good condition, clean, some<br>minor scuff marks to interior,<br>various cost hangers seen                                                                                                   |           |           |
|                       | 1        | Black venetian blind                                                                                                                                                              | Does not appear to be in working order, clean                                                                                                                                                   |           |           |
| Furniture             | 2        | Beige sliding door bedside units                                                                                                                                                  | Some minor discolouration and scuff marks, in good condition, clean                                                                                                                             |           |           |