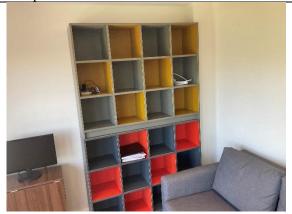

Kettle

Door Front – Water Ingress

Washing Machine

Soap Drawer

Microwave

Hob

| RECEPTION<br>ROOM     | Quantity | Description                                                                                            | Inventory / Check-In                                                                                       | Check Out | Liability |
|-----------------------|----------|--------------------------------------------------------------------------------------------------------|------------------------------------------------------------------------------------------------------------|-----------|-----------|
| Ceiling               |          | White painted ceiling                                                                                  | In good condition                                                                                          |           |           |
| Walls                 |          | White painted walls                                                                                    | In good condition, one or two minor mid- to low-level scuff marks                                          |           |           |
| Skirting              |          | White painted wooden skirting                                                                          | In good condition, clean                                                                                   |           |           |
| Flooring              |          | Wooden flooring                                                                                        | Numerous scratches throughout, in good condition, clean                                                    |           |           |
| Windows               | 4        | Window: white UPVC frame, eight panes of glass, four silver metal handles, four locks, no keys seen    | Clean to interior, LHS window is<br>stiff to operate and does not open<br>fully, rest are in working order |           |           |
| Lighting              | 8        | Ceiling inset spotlights                                                                               | All in working order                                                                                       |           |           |
| Fixtures &<br>Fixings |          | Numerous stainless-steel sockets and switches                                                          | All clean, untested                                                                                        |           |           |
| G                     | 2        | Grey metal curtain poles                                                                               | Secure, in good condition                                                                                  |           |           |
|                       | 2        | White venetian blinds                                                                                  | Both do not appear to be in working order                                                                  |           |           |
| Furniture             | 1        | Yellow and green freestanding vintage-<br>style display cabinet, two glass door<br>fronts, two drawers | Showing some age-related wear, scuff marks to shelf, in good condition                                     |           |           |
|                       | 1        | Grey fabric three-seater couch, one long seat pad, three back cushions                                 | In good condition, clean                                                                                   |           |           |
|                       | 1        | White leather-effect chaise lounge                                                                     | Showing some signs of wear to the leather, in good condition, clean                                        |           |           |
|                       | 2        | Freestanding multi-coloured open-shelf box units                                                       | In good condition, clean, some age-related wear                                                            |           |           |
|                       | 1        | Wood laminate desk                                                                                     | In good condition, clean                                                                                   |           |           |
| Contents              | 1        | Acer black monitor                                                                                     | In good condition, untested                                                                                |           |           |
|                       | 2        | Pairs of grey full-length eyelet curtains                                                              | All showing discolouration to the back and all fraying at low level                                        |           |           |
|                       | 1        | Wall-mounted canvas print of a woodland scene                                                          | In good condition, clean                                                                                   |           |           |

Reception Room

Vintage Style Unit

Couch

Storage Boxes

Couch

Windows

| BEDROOM               | Quantity | Description                                                                                                                                                                       | Inventory / Check-In                                                                                                                                                                            | Check Out | Liability |
|-----------------------|----------|-----------------------------------------------------------------------------------------------------------------------------------------------------------------------------------|-------------------------------------------------------------------------------------------------------------------------------------------------------------------------------------------------|-----------|-----------|
| <b>Door Exterior</b>  | 1        | White painted wooden door frame                                                                                                                                                   | In good condition, clean                                                                                                                                                                        |           |           |
|                       | 1        | Varnished wood door panel, silver metal lever handle                                                                                                                              | In good condition, clean                                                                                                                                                                        |           |           |
| <b>Door Interior</b>  | 1        | White painted wooden door frame                                                                                                                                                   | In good condition, clean                                                                                                                                                                        |           |           |
|                       | 1        | Varnished wood door panel, silver metal lever handle                                                                                                                              | In good condition, clean                                                                                                                                                                        |           |           |
| Ceiling               |          | White painted ceiling                                                                                                                                                             | In good condition                                                                                                                                                                               |           |           |
| Walls                 |          | Off-white painted walls                                                                                                                                                           | In good condition                                                                                                                                                                               |           |           |
| Skirting              |          | White painted wooden skirting                                                                                                                                                     | In good condition, clean, some minor scuff marks in places                                                                                                                                      |           |           |
| Flooring              |          | Beige fitted carpet                                                                                                                                                               | Circular ring mark on entry, discoloured throughout, flattening to the pile to the walkways, 2 x burns to the LHS near to the wardrobe, brown spot marks near the door on entry, vacuum cleaned |           |           |
| Window(s)             | 1        | Window: white UPVC frame, two panes of glass, one handle, one lock, no key seen                                                                                                   | Clean to interior, window is in working order, some minor scuff marks to the UPVC frame                                                                                                         |           |           |
| Lighting              | 4        | Ceiling inset spotlights                                                                                                                                                          | All in working order                                                                                                                                                                            |           |           |
|                       |          | Numerous stainless-steel sockets and switches                                                                                                                                     | All are clean, untested                                                                                                                                                                         |           |           |
| Fixtures &<br>Fixings | 1        | Fitted wardrobe: one sliding mirrored door front, one opaque sliding door front. Interior comprises one hat shelf, one silver metal hanging rail, two shelves, one set of drawers | In good condition, clean, some<br>minor scuff marks to interior,<br>various cost hangers seen                                                                                                   |           |           |
|                       | 1        | Black venetian blind                                                                                                                                                              | Does not appear to be in working order, clean                                                                                                                                                   |           |           |
| Furniture             | 2        | Beige sliding door bedside units                                                                                                                                                  | Some minor discolouration and scuff marks, in good condition, clean                                                                                                                             |           |           |