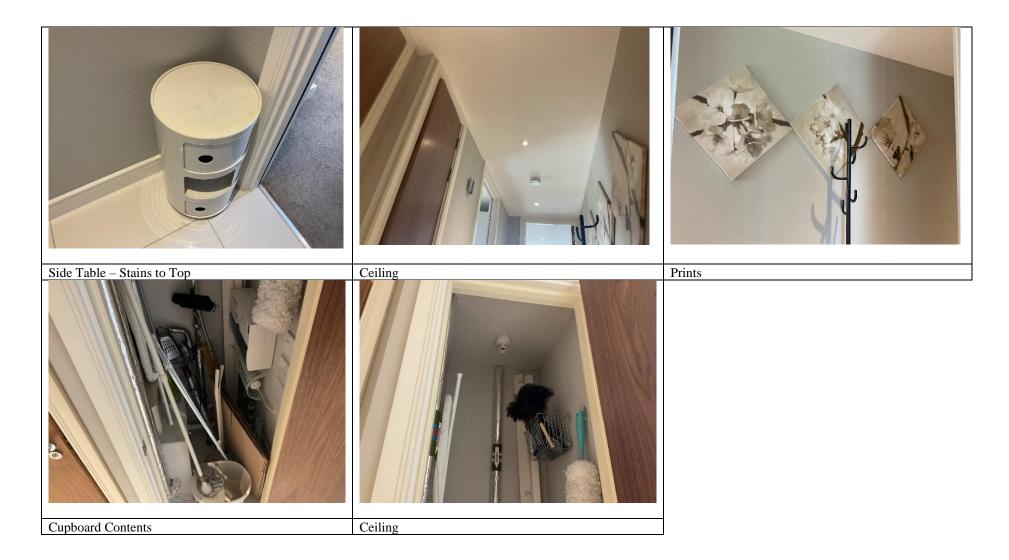

| HALLWAY    | Quantity | Description                                 | Inventory / Check-In                | Check Out | Liability |
|------------|----------|---------------------------------------------|-------------------------------------|-----------|-----------|
| Ceiling    |          | White painted ceiling                       | In good condition, one or two       |           |           |
|            |          |                                             | minor scuff marks, 1 x settlement   |           |           |
|            |          |                                             | crack                               |           |           |
| Walls      |          | Off-white painted walls                     | In good condition, some minor       |           |           |
|            |          |                                             | angle chips, some minor mid- to     |           |           |
|            |          |                                             | low-level scuff marks               |           |           |
| Skirting   |          | White painted wooden skirting               | In good condition and clean         |           |           |
| Floors     |          | White tiled flooring                        | In good condition, clean, one tile  |           |           |
|            |          |                                             | showing a large crack near the      |           |           |
|            |          |                                             | kitchen                             |           |           |
| Lighting   | 3        | Ceiling inset spotlights                    | All in working order                |           |           |
| Fixtures & | 3        | Silver metal single light switches          | Clean, untested                     |           |           |
| Fixings    | 1        | Matching single fuse                        | Clean, untested                     |           |           |
|            | 1        | Matching double plug socket                 | Clean, untested                     |           |           |
|            | 1        | White plastic BT Openreach socket           | Clean, untested                     |           |           |
|            | 1        | White plastic digital display thermostat    | Cl                                  |           |           |
|            |          | control                                     | Clean, untested                     |           |           |
|            | 1        | White plastic entry phone system            | Clean, untested                     |           |           |
|            | 2        | Skirting-mounted silver metal and black     | Secure, clean, both rubber tips     |           |           |
|            |          | rubber-tipped doorstop                      | not seen                            |           |           |
|            | 1        | Ceiling-mounted white plastic smoke         | In working order                    |           |           |
|            |          | detector                                    |                                     |           |           |
|            | 1        | Doorbell chime                              | In working order                    |           |           |
|            | 1        | Fitted cupboard: white painted wooden       | In good condition, clean, some      |           |           |
|            |          | door frame, varnished wood door panel,      | minor scuff marks to the door,      |           |           |
|            |          | silver metal handle. Inside comprises a     | ceiling, walls and skirting in good |           |           |
|            |          | white painted ceiling, white painted walls, | condition, tiled flooring difficult |           |           |
|            |          | white painted wooden skirting, white tiled  | to inspect due to number of         |           |           |
|            |          | flooring, one ceiling-mounted rose with     | items, bulb not in working order,   |           |           |
|            |          | bulb, white plastic sockets and switches,   | sockets and switches are clean      |           |           |
|            |          | one beige plastic underfloor heating        | and untested, underfloor heating    |           |           |
|            |          | control box, one white plastic fuse box     | control box is clean but untested,  |           |           |
|            |          | with cover, 1 x plastic hook                | fuse box with cover is clean and    |           |           |
|            |          |                                             | untested                            |           |           |

| Contents |   | Contents in cupboard: one ironing board with a semi-nude man on the cover, vacuum cleaner with attachments, one dustpan and brush set, 2 x duster, one bath | Vacuum cleaner taped together,<br>dustpan and brush set is in good<br>condition, duster is in used<br>condition, bath mat in good |  |
|----------|---|-------------------------------------------------------------------------------------------------------------------------------------------------------------|-----------------------------------------------------------------------------------------------------------------------------------|--|
|          | 1 | mat, 2 x wooden strips                                                                                                                                      | condition                                                                                                                         |  |
|          | 1 | Black metal freestanding coat stand                                                                                                                         | In good condition, clean, slightly unstable                                                                                       |  |
|          | 1 | Set of three floral canvas prints attached to the walls                                                                                                     | In good condition                                                                                                                 |  |
|          | 1 | Beige three-tier bedside table                                                                                                                              | Showing a few scuff marks, in good condition, clean, purple marks to the top                                                      |  |

Flooring

Door Stop – Tips missing

Hallway

| BATHROOM             | Quantity | Description                                                                                                                                                                             | Inventory / Check-In                                                                                                                                                   | Check Out | Liability |
|----------------------|----------|-----------------------------------------------------------------------------------------------------------------------------------------------------------------------------------------|------------------------------------------------------------------------------------------------------------------------------------------------------------------------|-----------|-----------|
| Door Exterior        | 1        | White painted wooden door frame                                                                                                                                                         | In good condition, clean                                                                                                                                               |           |           |
|                      | 1        | Varnished wood door panel, silver metal handle, back of twist lock                                                                                                                      | Score line on centre, some<br>scattered scuff marks, in good<br>condition, clean                                                                                       |           |           |
| <b>Door Interior</b> | 1        | White painted wooden door frame                                                                                                                                                         | In good condition, clean                                                                                                                                               |           |           |
|                      | 1        | Varnished wood door panel with silver metal handle, twist lock                                                                                                                          | Handle is in good condition, lock is in working order, some minor scuff marks to the door                                                                              |           |           |
| Ceiling              |          | White painted ceiling                                                                                                                                                                   | In good condition, mastic sealant peeling slightly above mirror to the RHS                                                                                             |           |           |
| Walls                |          | Grey tiled walls                                                                                                                                                                        | In good condition, clean , 3 x plastic hooks                                                                                                                           |           |           |
| Flooring             |          | Grey tiled flooring                                                                                                                                                                     | In good condition, clean                                                                                                                                               |           |           |
| Lighting             | 3        | Ceiling inset spotlights                                                                                                                                                                | All in working order                                                                                                                                                   |           |           |
| Fixtures &           | 1        | Silver metal shaver socket point                                                                                                                                                        | In good condition, clean                                                                                                                                               |           |           |
| Fixings              | 1        | Wall-mounted large frameless mirror                                                                                                                                                     | In good condition, cleaned but<br>showing some minor smear<br>marks                                                                                                    |           |           |
|                      | 1        | Beige stone-effect shelf surround                                                                                                                                                       | In good condition, clean                                                                                                                                               |           |           |
|                      | 1        | White ceramic W.C, white plastic seat and lid, silver plastic dual push flush                                                                                                           | Flush is in working order, clean, in good condition, toilet seat is slightly loose                                                                                     |           |           |
|                      | 1        | White ceramic wash hand basin, silver<br>metal plughole, plug guard, hot and cold<br>mixer tap                                                                                          | Taps are in working order, clean, in good condition                                                                                                                    |           |           |
|                      | 1        | Shower cubicle: comprising white plastic<br>shower tray, four panes of glass, two silver<br>metal handles, silver metal shower flex,<br>shower controls, shower riser bar<br>showerhead | In good condition, clean, shower cubicle doors cleaned but showing some minor water marks and smear marks, interior tiled walls showing minor water marks at low level |           |           |
|                      | 1        | Silver metal heated towel rail                                                                                                                                                          | Secure, in good condition, untested                                                                                                                                    |           |           |
|                      | 1        | White Plastic ceiling mounted air vent                                                                                                                                                  | Clean, untested                                                                                                                                                        |           |           |