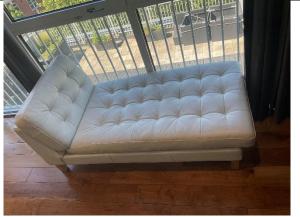

Kettle

Door Front – Water Ingress

Washing Machine

Soap Drawer

Microwave

Hob

| RECEPTION<br>ROOM     | Quantity | Description                                                                                            | Inventory / Check-In                                                                                       | Check Out | Liability |
|-----------------------|----------|--------------------------------------------------------------------------------------------------------|------------------------------------------------------------------------------------------------------------|-----------|-----------|
| Ceiling               |          | White painted ceiling                                                                                  | In good condition                                                                                          |           |           |
| Walls                 |          | White painted walls                                                                                    | In good condition, one or two minor mid- to low-level scuff marks                                          |           |           |
| Skirting              |          | White painted wooden skirting                                                                          | In good condition, clean                                                                                   |           |           |
| Flooring              |          | Wooden flooring                                                                                        | Numerous scratches throughout, in good condition, clean                                                    |           |           |
| Windows               | 4        | Window: white UPVC frame, eight panes of glass, four silver metal handles, four locks, no keys seen    | Clean to interior, LHS window is<br>stiff to operate and does not open<br>fully, rest are in working order |           |           |
| Lighting              | 8        | Ceiling inset spotlights                                                                               | All in working order                                                                                       |           |           |
| Fixtures &<br>Fixings |          | Numerous stainless-steel sockets and switches                                                          | All clean, untested                                                                                        |           |           |
| G                     | 2        | Grey metal curtain poles                                                                               | Secure, in good condition                                                                                  |           |           |
|                       | 2        | White venetian blinds                                                                                  | Both do not appear to be in working order                                                                  |           |           |
| Furniture             | 1        | Yellow and green freestanding vintage-<br>style display cabinet, two glass door<br>fronts, two drawers | Showing some age-related wear, scuff marks to shelf, in good condition                                     |           |           |
|                       | 1        | Grey fabric three-seater couch, one long seat pad, three back cushions                                 | In good condition, clean                                                                                   |           |           |
|                       | 1        | White leather-effect chaise lounge                                                                     | Showing some signs of wear to the leather, in good condition, clean                                        |           |           |
|                       | 2        | Freestanding multi-coloured open-shelf box units                                                       | In good condition, clean, some age-related wear                                                            |           |           |
|                       | 1        | Wood laminate desk                                                                                     | In good condition, clean                                                                                   |           |           |
| Contents              | 1        | Acer black monitor                                                                                     | In good condition, untested                                                                                |           |           |
|                       | 2        | Pairs of grey full-length eyelet curtains                                                              | All showing discolouration to the back and all fraying at low level                                        |           |           |
|                       | 1        | Wall-mounted canvas print of a woodland scene                                                          | In good condition, clean                                                                                   |           |           |