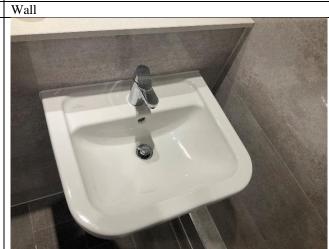

Flooring

Door Stop – Tips missing

Hallway

| BATHROOM             | Quantity | Description                                                                                                                                                                             | Inventory / Check-In                                                                                                                                                   | Check Out | Liability |
|----------------------|----------|-----------------------------------------------------------------------------------------------------------------------------------------------------------------------------------------|------------------------------------------------------------------------------------------------------------------------------------------------------------------------|-----------|-----------|
| Door Exterior        | 1        | White painted wooden door frame                                                                                                                                                         | In good condition, clean                                                                                                                                               |           |           |
|                      | 1        | Varnished wood door panel, silver metal handle, back of twist lock                                                                                                                      | Score line on centre, some<br>scattered scuff marks, in good<br>condition, clean                                                                                       |           |           |
| <b>Door Interior</b> | 1        | White painted wooden door frame                                                                                                                                                         | In good condition, clean                                                                                                                                               |           |           |
|                      | 1        | Varnished wood door panel with silver metal handle, twist lock                                                                                                                          | Handle is in good condition, lock is in working order, some minor scuff marks to the door                                                                              |           |           |
| Ceiling              |          | White painted ceiling                                                                                                                                                                   | In good condition, mastic sealant peeling slightly above mirror to the RHS                                                                                             |           |           |
| Walls                |          | Grey tiled walls                                                                                                                                                                        | In good condition, clean , 3 x plastic hooks                                                                                                                           |           |           |
| Flooring             |          | Grey tiled flooring                                                                                                                                                                     | In good condition, clean                                                                                                                                               |           |           |
| Lighting             | 3        | Ceiling inset spotlights                                                                                                                                                                | All in working order                                                                                                                                                   |           |           |
| Fixtures &           | 1        | Silver metal shaver socket point                                                                                                                                                        | In good condition, clean                                                                                                                                               |           |           |
| Fixings              | 1        | Wall-mounted large frameless mirror                                                                                                                                                     | In good condition, cleaned but<br>showing some minor smear<br>marks                                                                                                    |           |           |
|                      | 1        | Beige stone-effect shelf surround                                                                                                                                                       | In good condition, clean                                                                                                                                               |           |           |
|                      | 1        | White ceramic W.C, white plastic seat and lid, silver plastic dual push flush                                                                                                           | Flush is in working order, clean, in good condition, toilet seat is slightly loose                                                                                     |           |           |
|                      | 1        | White ceramic wash hand basin, silver<br>metal plughole, plug guard, hot and cold<br>mixer tap                                                                                          | Taps are in working order, clean, in good condition                                                                                                                    |           |           |
|                      | 1        | Shower cubicle: comprising white plastic<br>shower tray, four panes of glass, two silver<br>metal handles, silver metal shower flex,<br>shower controls, shower riser bar<br>showerhead | In good condition, clean, shower cubicle doors cleaned but showing some minor water marks and smear marks, interior tiled walls showing minor water marks at low level |           |           |
|                      | 1        | Silver metal heated towel rail                                                                                                                                                          | Secure, in good condition, untested                                                                                                                                    |           |           |
|                      | 1        | White Plastic ceiling mounted air vent                                                                                                                                                  | Clean, untested                                                                                                                                                        |           |           |

Basin

| KITCHEN       | Quantity | Description                                                                                                   | Inventory / Check-In                                                                                                                                                                                                                    | Check Out | Liability |
|---------------|----------|---------------------------------------------------------------------------------------------------------------|-----------------------------------------------------------------------------------------------------------------------------------------------------------------------------------------------------------------------------------------|-----------|-----------|
| Door Exterior | 1        | White painted wooden door frame                                                                               | In good condition, clean                                                                                                                                                                                                                |           |           |
|               | 1        | Varnished wood door panel, silver metal handle                                                                | In good condition, clean                                                                                                                                                                                                                |           |           |
| Door Interior | 1        | White painted wooden door frame                                                                               | In good condition, clean                                                                                                                                                                                                                |           |           |
|               | 1        | Varnished wood door panel, silver metal handle                                                                | In good condition, clean, a few splash marks to the door panel                                                                                                                                                                          |           |           |
| Ceiling       |          | White painted ceiling                                                                                         | In good condition                                                                                                                                                                                                                       |           |           |
| Walls         |          | White painted walls                                                                                           | In good condition, 1 x plastic hook                                                                                                                                                                                                     |           |           |
|               |          | Granite-effect splashback tiled walls                                                                         | In good condition, clean                                                                                                                                                                                                                |           |           |
| Skirting      |          | White painted wooden skirting                                                                                 | In good condition, clean                                                                                                                                                                                                                |           |           |
| Floors        |          | Wooden flooring                                                                                               | In good condition, clean, some surface scratches throughout                                                                                                                                                                             |           |           |
| Window        | 1        | Window: white UPVC frame, one pane of glass, one silver metal handle, one lock, no key seen                   | Clean to interior                                                                                                                                                                                                                       |           |           |
| Back Door     | 1        | Door: White UPVC frame, one pane of glass, one covered panel, one silver metal handle, one lock, one key seen | In good condition, clean to interior, slightly dusty and watermarked to exterior                                                                                                                                                        |           |           |
| Lighting      | 3        | Ceiling inset spotlights                                                                                      | All in working order                                                                                                                                                                                                                    |           |           |
|               | 2        | Under unit spotlights                                                                                         | One is not in working order                                                                                                                                                                                                             |           |           |
| Fixtures &    | 1        | Ceiling-mounted heat detector                                                                                 | Green power light is showing                                                                                                                                                                                                            |           |           |
| Fixings       | 1        | Ceiling-mounted Vent-Axia unit                                                                                | Dusty, untested                                                                                                                                                                                                                         |           |           |
|               |          | Numerous silver metal sockets and switches                                                                    | Clean, untested                                                                                                                                                                                                                         |           |           |
|               | 9        | White laminate kitchen unit door fronts                                                                       | Clean to interior and exterior,<br>Interior of door to the washing<br>machine showing a chip and<br>signs of water ingress to the top<br>Exterior of some of the door<br>fronts showing minor drip marks,<br>require a light final wipe |           |           |