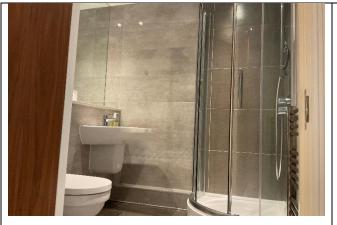

Flooring

Door Stop – Tips missing

Hallway

| BATHROOM             | Quantity | Description                                                                                                                                                                             | Inventory / Check-In                                                                                                                                                   | Check Out | Liability |
|----------------------|----------|-----------------------------------------------------------------------------------------------------------------------------------------------------------------------------------------|------------------------------------------------------------------------------------------------------------------------------------------------------------------------|-----------|-----------|
| Door Exterior        | 1        | White painted wooden door frame                                                                                                                                                         | In good condition, clean                                                                                                                                               |           |           |
|                      | 1        | Varnished wood door panel, silver metal handle, back of twist lock                                                                                                                      | Score line on centre, some<br>scattered scuff marks, in good<br>condition, clean                                                                                       |           |           |
| <b>Door Interior</b> | 1        | White painted wooden door frame                                                                                                                                                         | In good condition, clean                                                                                                                                               |           |           |
|                      | 1        | Varnished wood door panel with silver metal handle, twist lock                                                                                                                          | Handle is in good condition, lock is in working order, some minor scuff marks to the door                                                                              |           |           |
| Ceiling              |          | White painted ceiling                                                                                                                                                                   | In good condition, mastic sealant peeling slightly above mirror to the RHS                                                                                             |           |           |
| Walls                |          | Grey tiled walls                                                                                                                                                                        | In good condition, clean , 3 x plastic hooks                                                                                                                           |           |           |
| Flooring             |          | Grey tiled flooring                                                                                                                                                                     | In good condition, clean                                                                                                                                               |           |           |
| Lighting             | 3        | Ceiling inset spotlights                                                                                                                                                                | All in working order                                                                                                                                                   |           |           |
| Fixtures &           | 1        | Silver metal shaver socket point                                                                                                                                                        | In good condition, clean                                                                                                                                               |           |           |
| Fixings              | 1        | Wall-mounted large frameless mirror                                                                                                                                                     | In good condition, cleaned but<br>showing some minor smear<br>marks                                                                                                    |           |           |
|                      | 1        | Beige stone-effect shelf surround                                                                                                                                                       | In good condition, clean                                                                                                                                               |           |           |
|                      | 1        | White ceramic W.C, white plastic seat and lid, silver plastic dual push flush                                                                                                           | Flush is in working order, clean, in good condition, toilet seat is slightly loose                                                                                     |           |           |
|                      | 1        | White ceramic wash hand basin, silver<br>metal plughole, plug guard, hot and cold<br>mixer tap                                                                                          | Taps are in working order, clean, in good condition                                                                                                                    |           |           |
|                      | 1        | Shower cubicle: comprising white plastic<br>shower tray, four panes of glass, two silver<br>metal handles, silver metal shower flex,<br>shower controls, shower riser bar<br>showerhead | In good condition, clean, shower cubicle doors cleaned but showing some minor water marks and smear marks, interior tiled walls showing minor water marks at low level |           |           |
|                      | 1        | Silver metal heated towel rail                                                                                                                                                          | Secure, in good condition, untested                                                                                                                                    |           |           |
|                      | 1        | White Plastic ceiling mounted air vent                                                                                                                                                  | Clean, untested                                                                                                                                                        |           |           |