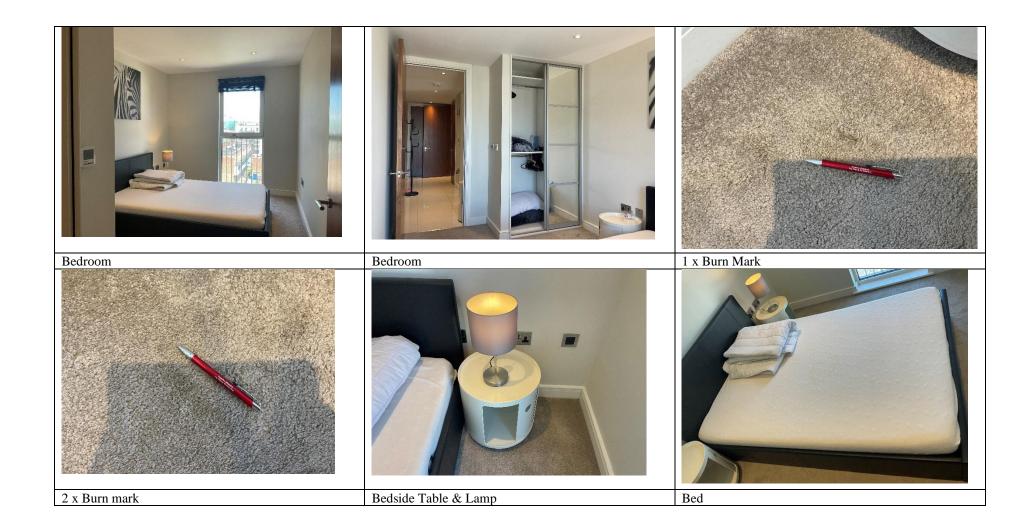

Reception Room

Vintage Style Unit

Couch

Storage Boxes

Couch

Windows

| BEDROOM               | Quantity | Description                                                                                                                                                                       | Inventory / Check-In                                                                                                                                                                            | Check Out | Liability |
|-----------------------|----------|-----------------------------------------------------------------------------------------------------------------------------------------------------------------------------------|-------------------------------------------------------------------------------------------------------------------------------------------------------------------------------------------------|-----------|-----------|
| <b>Door Exterior</b>  | 1        | White painted wooden door frame                                                                                                                                                   | In good condition, clean                                                                                                                                                                        |           |           |
|                       | 1        | Varnished wood door panel, silver metal lever handle                                                                                                                              | In good condition, clean                                                                                                                                                                        |           |           |
| <b>Door Interior</b>  | 1        | White painted wooden door frame                                                                                                                                                   | In good condition, clean                                                                                                                                                                        |           |           |
|                       | 1        | Varnished wood door panel, silver metal lever handle                                                                                                                              | In good condition, clean                                                                                                                                                                        |           |           |
| Ceiling               |          | White painted ceiling                                                                                                                                                             | In good condition                                                                                                                                                                               |           |           |
| Walls                 |          | Off-white painted walls                                                                                                                                                           | In good condition                                                                                                                                                                               |           |           |
| Skirting              |          | White painted wooden skirting                                                                                                                                                     | In good condition, clean, some minor scuff marks in places                                                                                                                                      |           |           |
| Flooring              |          | Beige fitted carpet                                                                                                                                                               | Circular ring mark on entry, discoloured throughout, flattening to the pile to the walkways, 2 x burns to the LHS near to the wardrobe, brown spot marks near the door on entry, vacuum cleaned |           |           |
| Window(s)             | 1        | Window: white UPVC frame, two panes of glass, one handle, one lock, no key seen                                                                                                   | Clean to interior, window is in working order, some minor scuff marks to the UPVC frame                                                                                                         |           |           |
| Lighting              | 4        | Ceiling inset spotlights                                                                                                                                                          | All in working order                                                                                                                                                                            |           |           |
|                       |          | Numerous stainless-steel sockets and switches                                                                                                                                     | All are clean, untested                                                                                                                                                                         |           |           |
| Fixtures &<br>Fixings | 1        | Fitted wardrobe: one sliding mirrored door front, one opaque sliding door front. Interior comprises one hat shelf, one silver metal hanging rail, two shelves, one set of drawers | In good condition, clean, some<br>minor scuff marks to interior,<br>various cost hangers seen                                                                                                   |           |           |
|                       | 1        | Black venetian blind                                                                                                                                                              | Does not appear to be in working order, clean                                                                                                                                                   |           |           |
| Furniture             | 2        | Beige sliding door bedside units                                                                                                                                                  | Some minor discolouration and scuff marks, in good condition, clean                                                                                                                             |           |           |

|          | 1       | Black leather-effect double bed frame                 | In good condition, clean, lightly dusty to the edges |
|----------|---------|-------------------------------------------------------|------------------------------------------------------|
|          | 1       | White double mattress                                 | Showing some stains                                  |
| Contents | 1       | Stainless-steel bedside lamp with a grey fabric shade | Bulb is in working order, clean                      |
|          | 1       | Plug-in alarm clock                                   | In good condition, stored to wardrobe, untested      |
|          | 1       | Wall-mounted canvas of a zebra                        | In good condition                                    |
|          | 1       | White pillow                                          | In used condition, stored neatly to the wardrobe     |
|          | 1       | White mattress protector                              | Stained                                              |
|          | Various | Black fabric coat hanger                              | As seen                                              |
|          | 1       | Grey fabric throw                                     | Uninspected, stored to wardrobe                      |
|          | 1       | Grey fitted sheet                                     | Uninspected, stored to wardrobe                      |
|          | 1       | 1 x iron in box                                       | Uninspected                                          |