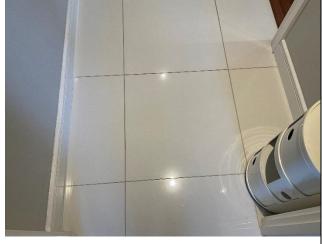

| HALLWAY    | Quantity | Description                                 | Inventory / Check-In                | Check Out | Liability |
|------------|----------|---------------------------------------------|-------------------------------------|-----------|-----------|
| Ceiling    |          | White painted ceiling                       | In good condition, one or two       |           |           |
|            |          |                                             | minor scuff marks, 1 x settlement   |           |           |
|            |          |                                             | crack                               |           |           |
| Walls      |          | Off-white painted walls                     | In good condition, some minor       |           |           |
|            |          |                                             | angle chips, some minor mid- to     |           |           |
|            |          |                                             | low-level scuff marks               |           |           |
| Skirting   |          | White painted wooden skirting               | In good condition and clean         |           |           |
| Floors     |          | White tiled flooring                        | In good condition, clean, one tile  |           |           |
|            |          |                                             | showing a large crack near the      |           |           |
|            |          |                                             | kitchen                             |           |           |
| Lighting   | 3        | Ceiling inset spotlights                    | All in working order                |           |           |
| Fixtures & | 3        | Silver metal single light switches          | Clean, untested                     |           |           |
| Fixings    | 1        | Matching single fuse                        | Clean, untested                     |           |           |
|            | 1        | Matching double plug socket                 | Clean, untested                     |           |           |
|            | 1        | White plastic BT Openreach socket           | Clean, untested                     |           |           |
|            | 1        | White plastic digital display thermostat    | Cl                                  |           |           |
|            |          | control                                     | Clean, untested                     |           |           |
|            | 1        | White plastic entry phone system            | Clean, untested                     |           |           |
|            | 2        | Skirting-mounted silver metal and black     | Secure, clean, both rubber tips     |           |           |
|            |          | rubber-tipped doorstop                      | not seen                            |           |           |
|            | 1        | Ceiling-mounted white plastic smoke         | In working order                    |           |           |
|            |          | detector                                    |                                     |           |           |
|            | 1        | Doorbell chime                              | In working order                    |           |           |
|            | 1        | Fitted cupboard: white painted wooden       | In good condition, clean, some      |           |           |
|            |          | door frame, varnished wood door panel,      | minor scuff marks to the door,      |           |           |
|            |          | silver metal handle. Inside comprises a     | ceiling, walls and skirting in good |           |           |
|            |          | white painted ceiling, white painted walls, | condition, tiled flooring difficult |           |           |
|            |          | white painted wooden skirting, white tiled  | to inspect due to number of         |           |           |
|            |          | flooring, one ceiling-mounted rose with     | items, bulb not in working order,   |           |           |
|            |          | bulb, white plastic sockets and switches,   | sockets and switches are clean      |           |           |
|            |          | one beige plastic underfloor heating        | and untested, underfloor heating    |           |           |
|            |          | control box, one white plastic fuse box     | control box is clean but untested,  |           |           |
|            |          | with cover, 1 x plastic hook                | fuse box with cover is clean and    |           |           |
|            |          |                                             | untested                            |           |           |

Flooring

Door Stop – Tips missing

Hallway

| BATHROOM             | Quantity | Description                                                                                                                                                                             | Inventory / Check-In                                                                                                                                                   | Check Out | Liability |
|----------------------|----------|-----------------------------------------------------------------------------------------------------------------------------------------------------------------------------------------|------------------------------------------------------------------------------------------------------------------------------------------------------------------------|-----------|-----------|
| Door Exterior        | 1        | White painted wooden door frame                                                                                                                                                         | In good condition, clean                                                                                                                                               |           |           |
|                      | 1        | Varnished wood door panel, silver metal handle, back of twist lock                                                                                                                      | Score line on centre, some<br>scattered scuff marks, in good<br>condition, clean                                                                                       |           |           |
| <b>Door Interior</b> | 1        | White painted wooden door frame                                                                                                                                                         | In good condition, clean                                                                                                                                               |           |           |
|                      | 1        | Varnished wood door panel with silver metal handle, twist lock                                                                                                                          | Handle is in good condition, lock is in working order, some minor scuff marks to the door                                                                              |           |           |
| Ceiling              |          | White painted ceiling                                                                                                                                                                   | In good condition, mastic sealant peeling slightly above mirror to the RHS                                                                                             |           |           |
| Walls                |          | Grey tiled walls                                                                                                                                                                        | In good condition, clean , 3 x plastic hooks                                                                                                                           |           |           |
| Flooring             |          | Grey tiled flooring                                                                                                                                                                     | In good condition, clean                                                                                                                                               |           |           |
| Lighting             | 3        | Ceiling inset spotlights                                                                                                                                                                | All in working order                                                                                                                                                   |           |           |
| Fixtures &           | 1        | Silver metal shaver socket point                                                                                                                                                        | In good condition, clean                                                                                                                                               |           |           |
| Fixings              | 1        | Wall-mounted large frameless mirror                                                                                                                                                     | In good condition, cleaned but<br>showing some minor smear<br>marks                                                                                                    |           |           |
|                      | 1        | Beige stone-effect shelf surround                                                                                                                                                       | In good condition, clean                                                                                                                                               |           |           |
|                      | 1        | White ceramic W.C, white plastic seat and lid, silver plastic dual push flush                                                                                                           | Flush is in working order, clean, in good condition, toilet seat is slightly loose                                                                                     |           |           |
|                      | 1        | White ceramic wash hand basin, silver<br>metal plughole, plug guard, hot and cold<br>mixer tap                                                                                          | Taps are in working order, clean, in good condition                                                                                                                    |           |           |
|                      | 1        | Shower cubicle: comprising white plastic<br>shower tray, four panes of glass, two silver<br>metal handles, silver metal shower flex,<br>shower controls, shower riser bar<br>showerhead | In good condition, clean, shower cubicle doors cleaned but showing some minor water marks and smear marks, interior tiled walls showing minor water marks at low level |           |           |
|                      | 1        | Silver metal heated towel rail                                                                                                                                                          | Secure, in good condition, untested                                                                                                                                    |           |           |
|                      | 1        | White Plastic ceiling mounted air vent                                                                                                                                                  | Clean, untested                                                                                                                                                        |           |           |