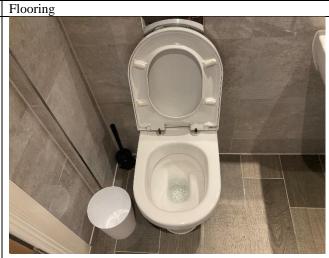

Flooring

Door Stop – Tips missing

Hallway

| BATHROOM             | Quantity | Description                                                                                                                                                                             | Inventory / Check-In                                                                                                                                                   | Check Out | Liability |
|----------------------|----------|-----------------------------------------------------------------------------------------------------------------------------------------------------------------------------------------|------------------------------------------------------------------------------------------------------------------------------------------------------------------------|-----------|-----------|
| Door Exterior        | 1        | White painted wooden door frame                                                                                                                                                         | In good condition, clean                                                                                                                                               |           |           |
|                      | 1        | Varnished wood door panel, silver metal handle, back of twist lock                                                                                                                      | Score line on centre, some<br>scattered scuff marks, in good<br>condition, clean                                                                                       |           |           |
| <b>Door Interior</b> | 1        | White painted wooden door frame                                                                                                                                                         | In good condition, clean                                                                                                                                               |           |           |
|                      | 1        | Varnished wood door panel with silver metal handle, twist lock                                                                                                                          | Handle is in good condition, lock is in working order, some minor scuff marks to the door                                                                              |           |           |
| Ceiling              |          | White painted ceiling                                                                                                                                                                   | In good condition, mastic sealant peeling slightly above mirror to the RHS                                                                                             |           |           |
| Walls                |          | Grey tiled walls                                                                                                                                                                        | In good condition, clean , 3 x plastic hooks                                                                                                                           |           |           |
| Flooring             |          | Grey tiled flooring                                                                                                                                                                     | In good condition, clean                                                                                                                                               |           |           |
| Lighting             | 3        | Ceiling inset spotlights                                                                                                                                                                | All in working order                                                                                                                                                   |           |           |
| Fixtures &           | 1        | Silver metal shaver socket point                                                                                                                                                        | In good condition, clean                                                                                                                                               |           |           |
| Fixings              | 1        | Wall-mounted large frameless mirror                                                                                                                                                     | In good condition, cleaned but<br>showing some minor smear<br>marks                                                                                                    |           |           |
|                      | 1        | Beige stone-effect shelf surround                                                                                                                                                       | In good condition, clean                                                                                                                                               |           |           |
|                      | 1        | White ceramic W.C, white plastic seat and lid, silver plastic dual push flush                                                                                                           | Flush is in working order, clean, in good condition, toilet seat is slightly loose                                                                                     |           |           |
|                      | 1        | White ceramic wash hand basin, silver<br>metal plughole, plug guard, hot and cold<br>mixer tap                                                                                          | Taps are in working order, clean, in good condition                                                                                                                    |           |           |
|                      | 1        | Shower cubicle: comprising white plastic<br>shower tray, four panes of glass, two silver<br>metal handles, silver metal shower flex,<br>shower controls, shower riser bar<br>showerhead | In good condition, clean, shower cubicle doors cleaned but showing some minor water marks and smear marks, interior tiled walls showing minor water marks at low level |           |           |
|                      | 1        | Silver metal heated towel rail                                                                                                                                                          | Secure, in good condition, untested                                                                                                                                    |           |           |
|                      | 1        | White Plastic ceiling mounted air vent                                                                                                                                                  | Clean, untested                                                                                                                                                        |           |           |

Bathroom

Mirror WC

11 Ivy House Residential Limited. c/o 10a Roding Avenue, Woodford Green IG8 8HZ. Registered in England & Wales Company No. 11023782 Tel: 07546 365 746 / Email: angelou@ivyhouseresidential.com